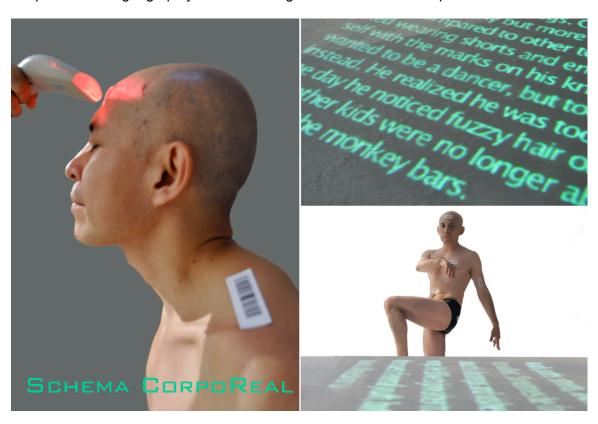

## Dear friends and colleagues-

I hope you can join me at the opening of MIX22 where I will be presenting **Schema CorpoReal**, a New-media Performance & Installation exploring the politics and cultural attitudes about gender and identity through the integration of personal text narratives, barcode label technology, and my body as an interactive canvas. **Schema CorpoReal** references the socio-scientific discourse of the "body image," and the manner in which the poetics of language plays a determining role in the creation of persona and Self.